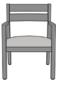

## **Caterina** Guest – Upholstered Back

The Caterina Guest – Upholstered Back chair is a perfect marriage of aesthetics and durability. These thoughtfully designed chairs feature clean lines; a spacious removable seat, an angled back, angled, contemporary arms to facilitate ingress and egress and wall saver back legs. Caterina Guest is available as a slat back and a short upholstered back.