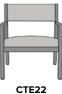

Model: CTE21 23.5W 24.5D 33.75H 20SW 19SD 19SH 25AH

Nightingale Gold Our Caterina Guest Chairs were awarded Nightingale Gold for Seating: Guest / Lounge.

Nightingale Award Kwalu's GetWell Patient Room was awarded a Nightingale Innovation Award for Surfacing Material

**Optional Linking Tables** Optional Center and Corner Linking tables are available to provide stationary space between the chairs and fit your space.

**CTE11** 23.5W 24.5D 33.75H 25AH

**CTE21** 23.5W 24.5D 33.75H 25AH