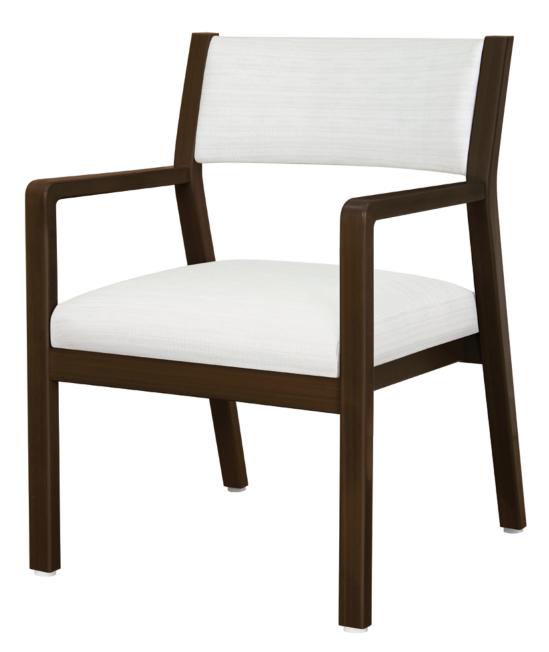

## **Caterina** Guest – Upholstered Back

The Caterina Guest – Upholstered Back chair is a perfect marriage of aesthetics and durability. These thoughtfully designed chairs feature clean lines; a spacious removable seat, an angled back, angled, contemporary arms to facilitate ingress and egress and wall saver back legs. Caterina Guest is available as a slat back and a short upholstered back.

Model: CTE21 23.5W 24.5D 33.75H 20SW 19SD 19SH 25AH

Nightingale Gold Our Caterina Guest Chairs were awarded Nightingale Gold for Seating: Guest / Lounge.

Nightingale Award Kwalu's GetWell Patient Room was awarded a Nightingale Innovation Award for Surfacing Material