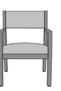

## **Caterina** Guest – Upholstered Back

The Caterina Guest – Upholstered Back chair is a perfect marriage of aesthetics and durability. These thoughtfully designed chairs feature clean lines; a spacious removable seat, an angled back, angled, contemporary arms to facilitate ingress and egress and wall saver back legs. Caterina Guest is available as a slat back and a short upholstered back.

Wallsaver Wallsaver back legs help keep walls in pristine condition.

Features

Statement of Line

**Optional Back Style** Choose from 2 optional back styles – Slat Back or Upholstered Back.

Seat Cushion is Field Replaceable The seat cushion can be replaced in the field.